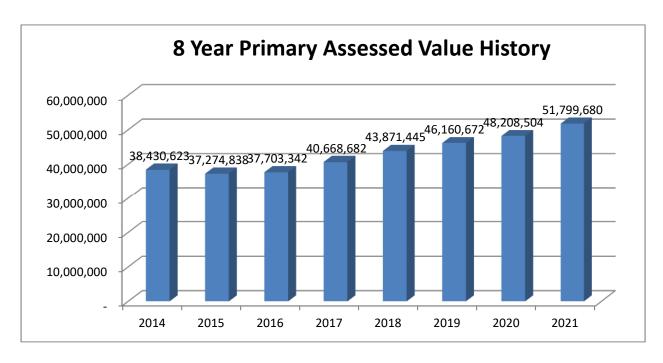

|   | 1.3551   | 661,892 |
|            | Net Change In Assessed Value           | 2,782,563                         |   |          |         |
|            |                                        |                                   |   | RATE     | LEVY    |
| Actual Ex  |                                        |                                   |   | 1.1958   | 617,368 |
| New Cons   | truction:                              |                                   |   | 1.1958   | 2,059   |
| Total      |                                        |                                   |   |          | 619,427 |
| Budget Do  | ocument                                |                                   |   |          |         |

Fiscal Year 2021 budget included the levy at the tax rate of 1. 1958



Per A.R.S. 42-171-7(A), if the proposed tax levy, excluding amounts that are attributable to new construction, is greater than the amount levied in the preceding tax year, a truth in taxation hearing must be held. If the City intends to levy a tax rate greater than 1. 1958, a truth in taxation hearing must be held.

|          |                                      | Fiscal Voar 2018-19 | Fiscal Year 2019-20 | Fiscal Voar 2020-21 |
|----------|--------------------------------------|---------------------|---------------------|---------------------|
|          |                                      | Actual              | Budget              | Budget              |
| Taxes:   |                                      |                     | = = = = = = = =     | 9                   |
|