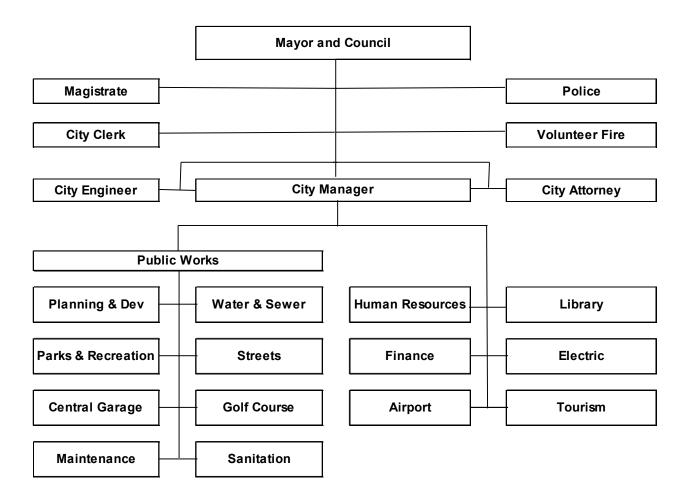

## **Organizational Chart**

This is a only a simplified graphic of a complex city-wide organization